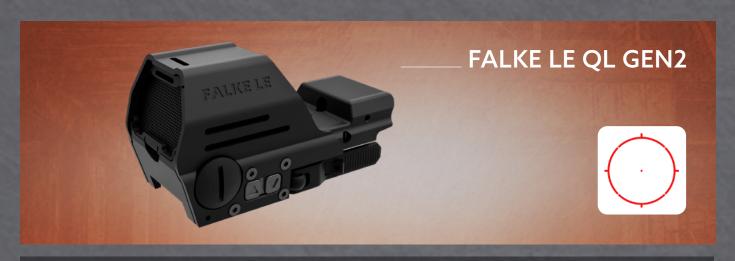

## **FALKE LE QL GEN2**

1<sub>×</sub>

65 MOA Circle / 2 MOA Dot

144 MOA

CR2

100-1000 hrs

100-4000 hrs

10 DT / 10 NV

2 hrs

4,33x2,01x2,28 / 107x51x54

9,56 / 271

Aluminium